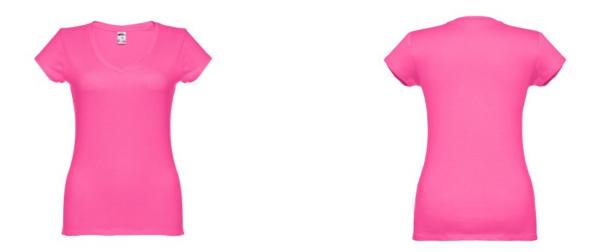

# THC ATHENS WOMEN. WOMEN'S T-SHIRT

### **Basic informations**

Size: L Color: Pink

### Specification

100% cotton women's jersey fitted t-shirt (150 g/m<sup>2</sup>) with carded cotton yarn (colours: 194, 195 and 199: 60% cotton/40% polyester). Contains a jersey collar with overlaid" V" neckline, reinforced inside with jersey ribbon. Piece cut and sewn with double seam on the sleeves and lower part. Sizes: S, M, L, XL, XXL